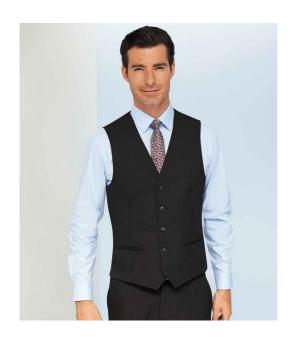

## **BK420 Brook Taverner**

Brook Taverner One Mercury Waistcoat

Sizes: XS - XL

Material: 100% polyester.

Weight: 335 gsm

## **Features**

Contrast lining.

Adjustable back strap.

Five button single breasted.

• Machine washable.

• Two front welt pockets.

• Co-ordinates with BK401.

· Lining backed.