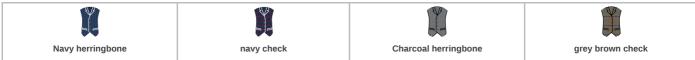

## **BK520 Brook Taverner** Brook Taverner Memphis Waistcoat

Sizes: Material: Weight:

S - XXL 40% wool/40% polyester/20% mixed fibres. 460 gsm