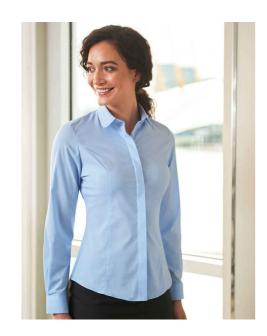

## **BK131 Brook Taverner**

Brook Taverner Ladies Trevi Long Sleeve Poplin Shirt

Sizes: 8 - 20

Material: 57% polyester/39% cotton/4% elastane.

Weight: 105 gsm

## **Features**

• Easy care stretch fabric.

Back yoke.

• Semi-fitted.

• Single button cuffs.

Rounded collar.

· Curved hem.

· Concealed placket.

• Available in short sleeve

Princess seams.

BK133.