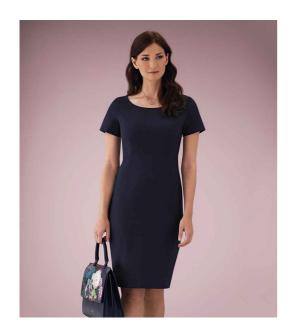

## **BK252 Brook Taverner**

Brook Taverner Ladies Sophisticated Teramo Dress

8/R - 20/R Sizes:

Material: 54% polyester/44% wool/2% Lycra®.

Weight: 270 gsm

## **Features**

• Stretch lining.

· Short sleeves.

Scoop neckline.

• Centre vent.

• Shift dress with princess

· Machine washable.

seams.