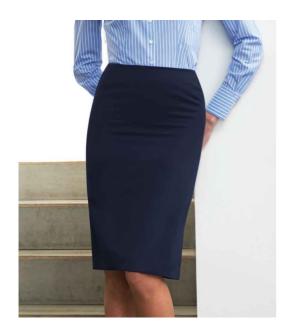

## **BK260 Brook Taverner**

Brook Taverner Ladies Sophisticated Numana Skirt

Sizes: 8/R - 20/R

Material: 54% polyester/44% wool/2% Lycra®.

Weight: 270 gsm

## **Features**

• Straight cut.

• Shaped back panels.

• Full stretch lining.

• Machine washable.

• Centre vent.

• Co-ordinates with BK250.

| Black | Navy | Charcoal |
|-------|------|----------|