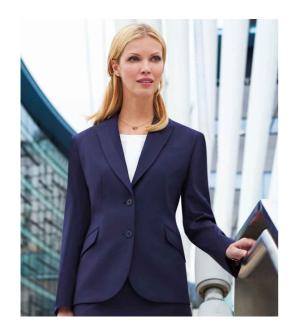

## **BK250 Brook Taverner**

Brook Taverner Ladies Sophisticated Novara Jacket

Sizes: 8/R - 20/R

Material: 54% polyester/44% wool/2% Lycra®.

Weight: 270 gsm

## **Features**

- · Tailored fit.
- Fully lined.
- Two button single breasted.
- Contrast detail on peaked lapel and pocket flaps.
- Centre vent.
- Tailored back panels.

- · Left chest pocket.
- Inner pocket.
- Two slanted front pockets with flaps.
- Four button cuffs.
- Machine washable.
- · Co-ordinates with BK260.