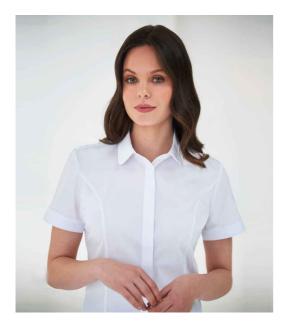

## **BK133 Brook Taverner**

Brook Taverner Ladies Soave Short Sleeve Poplin Shirt

| Sizes:   |
|----------|
| Material |
| Weight:  |

8 - 20 57% polyester/39% cotton/4% elastane. 105 gsm

## Features

- Easy care stretch fabric.
- Semi-fitted.
- Rounded collar.
- Concealed placket.
- Single yoke.

- Sleeve vent.
- Princess seams.
- Curved hem.
- Available in long sleeve BK131.

|       | T     | T        |
|-------|-------|----------|
| Black | White | Sky Blue |