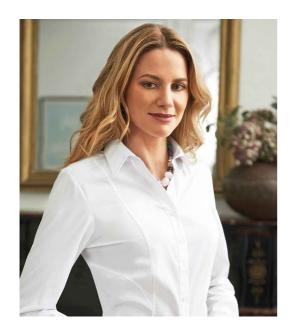

## **BK151 Brook Taverner**

Brook Taverner Ladies Palena Long Sleeve Poplin Shirt

Sizes: **8 - 20** 

Material: 55% cotton/45% polyester.

Weight: 115 gsm

## **Features**

• Easy iron.

Semi-fitted.

• Classic collar.

Open neck style.

Back yoke.

· Bust darts.

Two button cuffs.

· Curved hem.

 Available in short sleeve BK153.