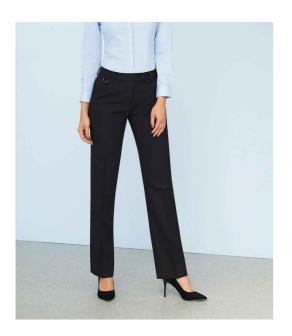

## BROOK TAVERNER

BK461 Brook Taverner Brook Taverner Ladies One Venus Trousers

| Sizes:    |  |
|-----------|--|
| Material: |  |
| Weight:   |  |

8/R - 20/L 100% polyester. 335 gsm

## Features

- Straight leg.
- Slim waistband with belt loops.
- Zip fly with button over.
- Key loop.

- Two side pockets.
- Mock rear pocket.
- Machine washable.
- Co-ordinates with BK460 and BK470.

| N     | Ĩ    |
|-------|------|
| Black | Navy |