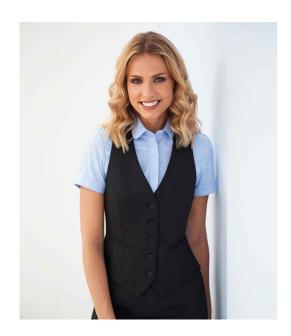

## **BK470 Brook Taverner**

Brook Taverner Ladies One Luna Waistcoat

Sizes: XS - XXL

Material: 100% polyester. Weight: 335 gsm

**Features** 

• Tailored fit.

Contrast lining.

• Five button single breasted.

• Two front welt pockets.

• Lining backed.

• Adjustable back strap.

• Machine washable.

• Co-ordinates with BK460 and BK461.

| Black | Navy |
|-------|------|