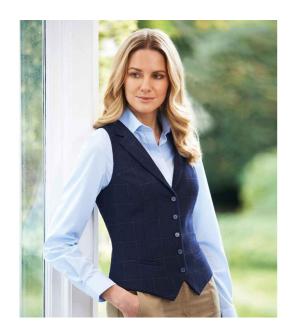

## **BK521 Brook Taverner**

Brook Taverner Ladies Nashville Waistcoat

XS - XL Sizes:

Material: 40% wool/40% polyester/20% mixed fibres.

Weight: 460 gsm

## **Features**

• Teflon® finish.

· Two welt pockets.

Notch lapel.

• Cloth back with vent detail and adjuster.

• Five button single breasted.

| <b>X</b>         |            |                      |                  |  |
|------------------|------------|----------------------|------------------|--|
| Navy herringbone | navy check | Charcoal herringbone | grey brown check |  |