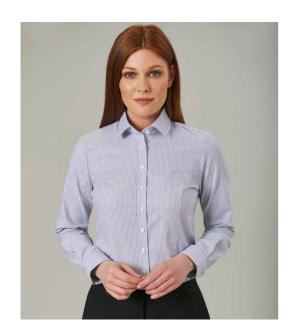

## **BK587 Brook Taverner**

Brook Taverner Ladies Mirabel Long Sleeve Stretch Oxford Shirt

8 - 20 Sizes:

Material: 97% cotton/3% elastane.

Weight: 170 gsm

## **Features**

• Tailored fit.

· Princess seams.

Cut away collar.

· Single button cuffs.

Contrast inner collar and

· Curved hem.

cuffs.

• Clear buttons.

| White | Sky Blue | Navy Stripe | Silver Grey Stripe | Sky Blue Stripe |  |
|-------|----------|-------------|--------------------|-----------------|--|