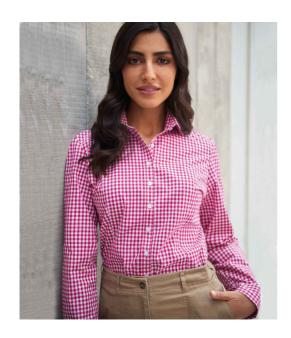

## **BK581 Brook Taverner**

Brook Taverner Ladies Kansas Gingham Long Sleeve Shirt

Sizes: 8 - 20

Material: 60% cotton/40% polyester poplin.

Weight: 125 gsm

## **Features**

- Easy iron fabric with peached finish.
- Tailored fit with princess seams.
- Soft semi-cut away collar.
- Clear buttons.

- · Back yoke.
- Two button adjustable cuffs.
- · Curved hem.

Blue