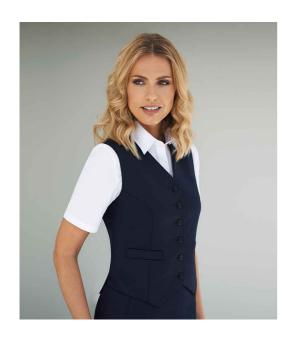

## **BK370 Brook Taverner**

Brook Taverner Ladies Concept Omega Waistcoat

Sizes: 8/R - 20/R

Material: 65% polyester/35% viscose.

Weight: 390 gsm

## **Features**

- Six button single breasted.
- Two front jetted pockets.
- Cloth backed.
- Longer back.

- Adjustable back strap with buckle.
- Machine washable.
- Co-ordinates with BK350, BK360 and BK361.