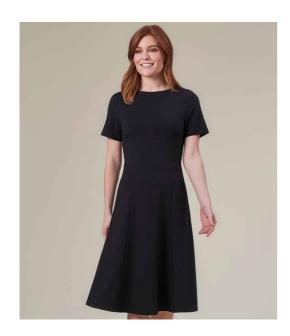

## **BK510 Brook Taverner**

Brook Taverner Ladies Belinda Jersey Dress

Sizes: 8/R - 20/R

Material: 67% viscose/29% polyamide/4% elastane.

Weight: 360 gsm

## **Features**

• Unlined.

Two bust darts.

• Fit and flare style.

• Waist seam detail.

· Short sleeves.

· Machine washable.

• Concealed rear zip.

Blau

Black

Nav