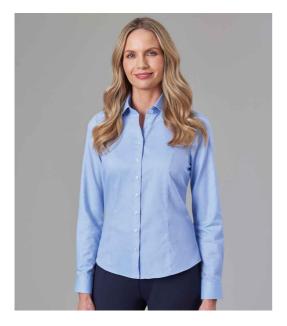

## **BK583 Brook Taverner**

Brook Taverner Ladies Aspen Long Sleeve Oxford Shirt

Sizes: Material: Weight: 8 - 20 60% cotton/40% polyester. 125 gsm

## Features

- Easy iron fabric.
- Tailored fit with princess seams.
- Soft semi-cut away collar.
- French placket with clear pearlised buttons.
- Back yoke.
- Two button adjustable cuffs.
- Curved hem.

| White | Sky Blue |
|-------|----------|
|       |          |