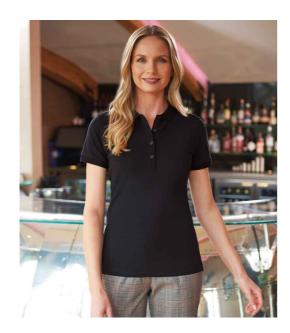

## **BK614 Brook Taverner**

Brook Taverner Ladies Arlington Premium Cotton Polo Shirt

Sizes: XS - XL

Material: 95% cotton/5% elastane.

Weight: 230 gsm

## **Features**

• Easy care, breathable fabric.

· Ribbed cuffs.

• Tailored fit.

• Twin needle hem.

• Four button placket.

• Suitable for embroidery.

Side vents.

|       |       | 470  | 790      |           |
|-------|-------|------|----------|-----------|
| Black | White | Navy | Sky Marl | Grey Marl |