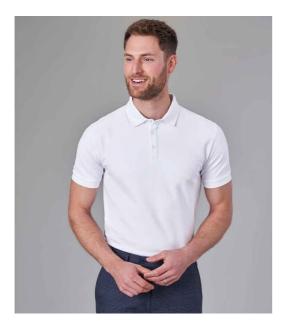

## **BK613 Brook Taverner**

Brook Taverner Hampton Premium Cotton Polo Shirt

Sizes: Material: Weight:

•

S - XXL 95% cotton/5% elastane. 230 gsm

## **Features**

- Easy care, breathable fabric.
- Tailored fit. •
- Ribbed collar and cuffs. • Three button placket.
- Side vents.
- Twin needle hem.
- Suitable for embroidery.

|       | JPC.  |      |      | JPD.     |           |
|-------|-------|------|------|----------|-----------|
| Black | White | Sand | Navy | Sky Marl | Grey Marl |