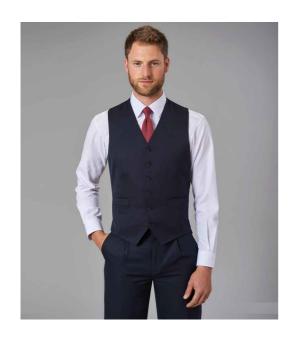

## **BK320 Brook Taverner**

Brook Taverner Concept Gamma Waistcoat

Sizes: 38/R - 46/R

Material: 65% polyester/35% viscose.

Weight: 390 gsm

## **Features**

- Six button single breasted.
- Two front jetted pockets.
- Cloth backed.
- Longer back.

- Adjustable back strap with buckle.
- Machine washable.
- Co-ordinates with BK300 and BK301.