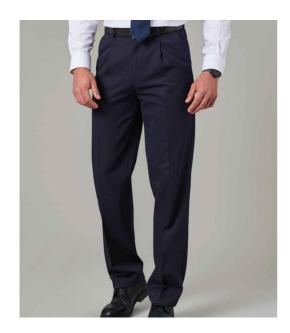

## **BK303 Brook Taverner**

**Brook Taverner Concept Delta Trousers** 

32/R - 40/R Sizes:

Material: 65% polyester/35% viscose.

Weight: 390 gsm

## **Features**

· Classic fit.

• Rear pocket.

Single pleat.

• Machine washable.

· Two side pockets.

• Belt loops.

• Zip fly with button over.

· Co-ordinates with BK300, BK301 and BK320.

| 11    | 11   |          |
|-------|------|----------|
| Black | Navy | Charcoal |