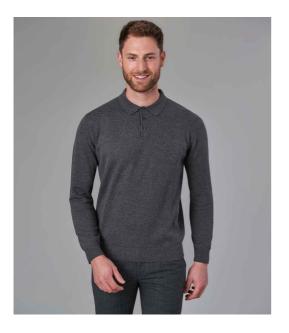

## BK556 Brook Taverner

Brook Taverner Casper Knitted Long Sleeve Polo Shirt

Sizes: Material: S - XXL 60% cotton/40% acrylic.

## Features

- 12 gauge.
- Piqué collar.

- Three self colour button placket.
- Ribbed cuffs and hem.

| Black | Navy | Charcoal |
|-------|------|----------|