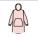

#### **BH100 Brand Lab**

Brand Lab Oversized Hooded Blanket

Sizes: ONE

Material: 100% polyester.

Weight: 430 gsm

## **Features**

- Superior high-pile fleece fabric gives a better quality, thicker and more luxurious finish.
- Super soft sherpa lining.
- Self colour elasticated cuffs.
- Domestic wash 40°C.
- Packaged rolled up and in clear polybags.

Nude

Navy

Digital Lavender

Silver grey

Charco

Burgundy

Blush pink

Green camo