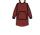

#### **BH100 Brand Lab**

Brand Lab Oversized Hooded Blanket

Sizes: ONE

Material: 100% polyester.

Weight: 430 gsm

## **Features**

- Superior high-pile fleece fabric gives a better quality, thicker and more luxurious finish.
- Super soft sherpa lining.
- Self colour elasticated cuffs.
- Domestic wash 40°C.
- Packaged rolled up and in clear polybags.

Nude

Navy

Digital Lavender

Silver grey

Charco

Burgundy

Blush pink

Green camo