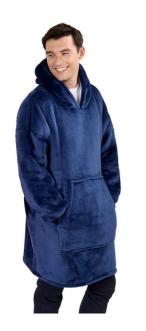

#### **BH100 Brand Lab**

Brand Lab Oversized Hooded Blanket

Sizes: ONE

Material: 100% polyester.

Weight: 430 gsm

## **Features**

- Superior high-pile fleece fabric gives a better quality, thicker and more luxurious finish.
- Super soft sherpa lining.
- Self colour elasticated cuffs.
- Domestic wash 40°C.
- Packaged rolled up and in clear polybags.