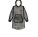

#### **BH100 Brand Lab**

Brand Lab Oversized Hooded Blanket

Sizes: ONE

Material: 100% polyester.

Weight: 430 gsm

## **Features**

- Superior high-pile fleece fabric gives a better quality, thicker and more luxurious finish.
- Super soft sherpa lining.
- Self colour elasticated cuffs.
- Domestic wash 40°C.
- Packaged rolled up and in clear polybags.

Nude

Navy

Digital Lavender

Silver grey

Charco

Burgundy

Blush pink

Green camo