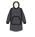

#### **BH100 Brand Lab**

Brand Lab Oversized Hooded Blanket

Sizes: ONE

Material: 100% polyester.

Weight: 430 gsm

## **Features**

- Superior high-pile fleece fabric gives a better quality, thicker and more luxurious finish.
- Super soft sherpa lining.
- Self colour elasticated cuffs.
- Domestic wash 40°C.
- Packaged rolled up and in clear polybags.

Nude

Navy

Digital Lavender

Silver grey

Charco

Burgundy

Blush pink

Green camo