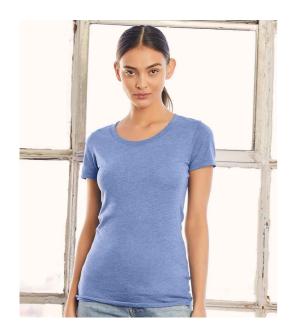

#### **BL8413 Bella+Canvas**

Bella Ladies Tri-Blend T-Shirt

Sizes: S-XL

50% polyester/25% airlume combed ringspun cotton/25% Material: \_\_\_\_\_

Weight: 130 gsm

#### **Features**

- · Ladies fit.
- Single jersey.
- Narrow 1x1 ribbed collar.
- · Side seams.
- Twin needle sleeves and hem.
- · Tear out label.