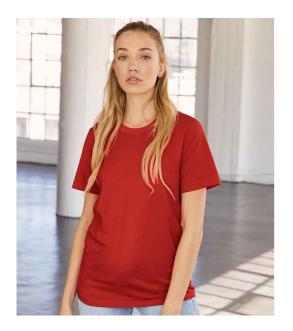

## **BL6400 Bella+Canvas**

Bella Ladies Relaxed Jersey T-Shirt

Sizes: Material: Weight:

S - XXL 100% airlume combed ringspun cotton. 145 gsm

# **Features**

- Pre-shrunk.
- Relaxed fit. .
- Ribbed collar. .
- Taped neck.

- Side seams.
- Twin needle sleeves and • hem.
- Tear out label. •
- Please note the heather colourways are now a separate style code BLC6400.