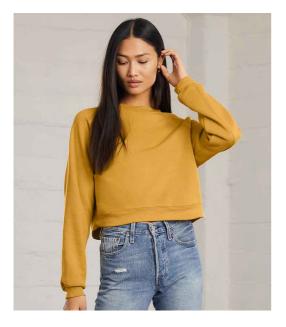

# BL7505 Bella+Canvas

Bella Ladies Raglan Cropped Pullover Sweatshirt

Sizes: S - XXL Material: 52% airlume combed ringspun cotton/48% polyester. Weight: 230 gsm

### Features

- Brushed back fleece.
- Raglan sleeves.
- Self fabric bound collar.
- Cropped length.
- Ribbed cuffs and hem.
- Tear out label.