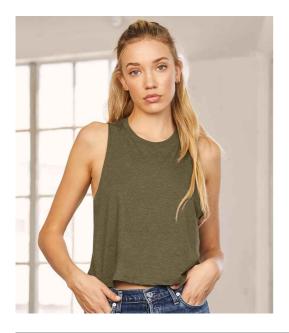

## BL6682 Bella+Canvas

Bella Ladies Racer Back Cropped Tank Top

Sizes: S - XL

Material: 52% airlume combed ringspun cotton/48% polyester.\* Weight: 125 gsm

# Features

- Relaxed shape.
- Racer back style.
- Raw edge armholes.
- Side seams.

- Cropped length.
- Twin needle hem.
- Tear out label.

| Ĭ     |       |               | Ĭ             |
|-------|-------|---------------|---------------|
| Black | White | Heather Olive | Heather Mauve |