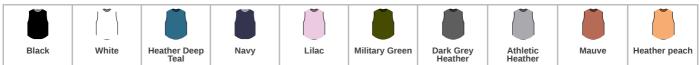

# BELLA+CANVAS.

## BL6003 Bella+Canvas

Bella Ladies Muscle Jersey Tank Top

| Sizes:    |  |
|-----------|--|
| Material: |  |
| Weight:   |  |

S - XL 100% airlume combed ringspun cotton.\* 145 gsm

## Features

- Pre-shrunk.
- Relaxed fit.
- Low cut armholes.
- Side seams.
- Twin needle hem.
- Tear out label.



### Size conversions

|                 | S     | М     | L     | XL    |
|-----------------|-------|-------|-------|-------|
| Size:           | S     | М     | L     | XL    |
| Ladies size:    | 6/8   | 10/12 | 14/16 | 18/20 |
| Chest (to fit): | 30/32 | 32/34 | 34/36 | 36/38 |

### **Product notices**

Manufacturer code: 6003

Commodity Code: 61091000

Country of origin: Nicaragua

\*Athletic heather 90% airlume combed ringspun cotton/10% polyester.

\*\*All other heathers 52% airlume combed ringspun cotton/48% polyester.

Colour representation is only as accurate as the web design process allows.