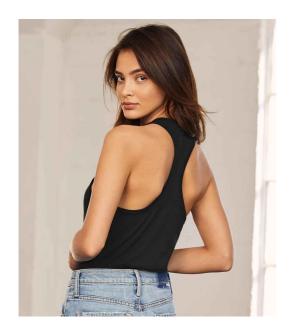

## **BL6008 Bella+Canvas**

Bella Ladies Jersey Racer Back Tank Top

Sizes: S - XL

Material: 100% airlume combed ringspun cotton.\*

Weight: 145 gsm

## **Features**

• Pre-shrunk.

Side seams.

· Relaxed fit.

Twin needle hem.

· Racer back style.

· Tear out label.

Size conversions