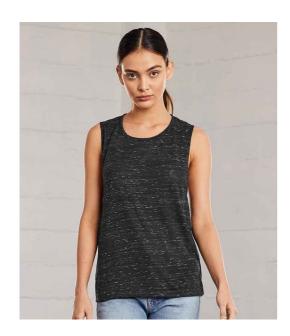

#### **BL8803 Bella+Canvas**

Bella Ladies Flowy Scoop Muscle Tank Top

Sizes: S - XL

Material: 65% polyester/35% viscose.\*
Weight: Cols 125 gsm, Marble 120 gsm

## **Features**

· Relaxed shape.

• Twin needle curved hem.

• Low cut armholes.

• Tear out label.

· Side seams.

|       |              | 7     | M            | M    |
|-------|--------------|-------|--------------|------|
| Black | Black Marble | White | White Marble | Mint |