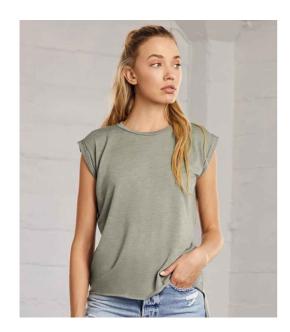

## **BL8804 Bella+Canvas**

Bella Ladies Flowy Rolled Cuff Muscle T-Shirt

Sizes: S - XL

Material: 65% polyester/35% viscose.

Weight: 125 gsm

## **Features**

• Relaxed draped fit.

• Side seams.

• Ribbed collar.

• Raw edge drop hem.

· Rolled up cuffs.

• Tear out label.

Size conversions