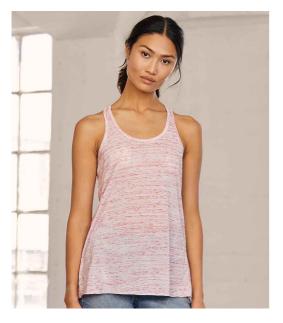

## BL8800 Bella+Canvas

Bella Ladies Flowy Racer Back Tank Top

Sizes: Material: Weight: S - XL 65% polyester/35% viscose.\* Cols 125 gsm, Marble 120 gsm

## Features

- Relaxed draped fit.
- Racer back style with sheering at seam.
- Overlock stitched hem.
- Tear out label.