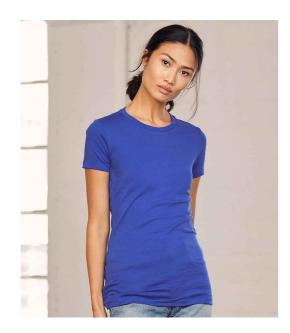

## **BL6004 Bella+Canvas**

Bella Ladies Favourite T-Shirt

Sizes: S - XL

Material: 100% airlume combed ringspun cotton.\*

Weight: 145 gsm

## **Features**

• Fitted style.

Longer length.

• Ribbed collar.

• Twin needle stitching.

• Shoulder to shoulder taping.

· Tear out label.

Size conversions