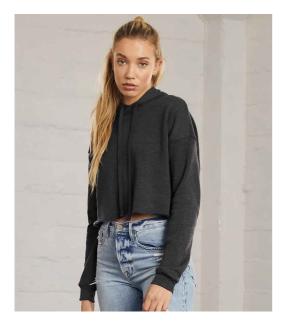

#### BL7502 Bella+Canvas

Bella Ladies Cropped Hoodie

Sizes:S - XLMaterial:52% ringspun combed cotton/48% polyester.Weight:220 gsm

## Features

- Brushed back fleece.
- Drop shoulder style.
- Unlined hood.
- Self colour drawcord.
- Cropped length.
- Ribbed cuffs.
- Unfinished raw hem.
- Tear out label.

| <u>ش</u> |              |                |       |                   |       |
|----------|--------------|----------------|-------|-------------------|-------|
| Black    | Heather Dust | Military Green | Storm | Dark Grey Heather | Peach |