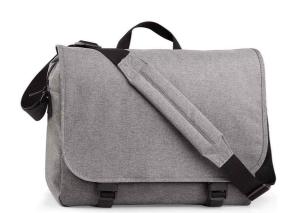

### **BG218 Bagbase**

BagBase Two Tone Digital Messenger

Sizes: ONE

Material: **600D polyester.** 

#### **Features**

• Grab handle.

pad.

- Adjustable shoulder strap with
- Padded laptop compartment compatible up to 15.6".
- Internal organiser section.
- Rear zip pocket.
- Tear out label.
- · Capacity 11 litres.

| Black | Grey Marl | Anthracite |
|-------|-----------|------------|