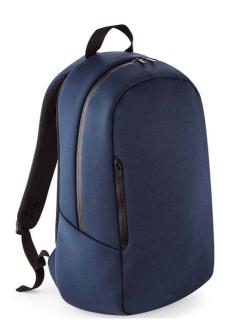

#### **BG168 Bagbase**

BagBase Scuba Backpack

Sizes: Material: ONE

### **Features**

- Contemporary scuba fabric.
- Grab handle.
- Padded adjustable shoulder • straps.
- Padded back panel. •
- Main zip compartment. •

- Front zip pocket.
- Internal slip pocket.
- Tear out label.
- Capacity 20 litres.