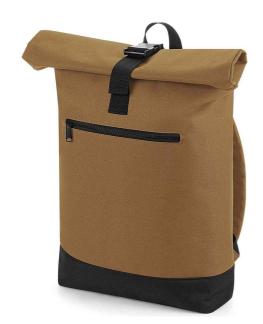

### **BG855 Bagbase**

BagBase Roll-Top Backpack

Sizes: ONE

Material: 600D polyester.

### **Features**

- Grab handle.
- Padded adjustable shoulder straps.
- Roll-top closure.
- Padded back and base panels.
- Front zip pocket.
- Laptop compatible up to 15.6".
- Tear out label.
- · Capacity 20 litres.