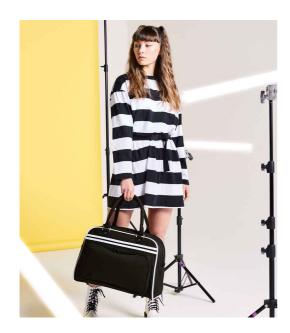

#### **BG75 Bagbase**

BagBase Retro Bowling Bag

Sizes: ONE

Material: 600D polyester.

#### **Features**

- Self fabric carry/shoulder handles.
- Front zip pocket.
- Internal zip pocket.
- Internal mesh pockets.
- Internal baseboard.
- Protective base feet.
- · Capacity 23 litres.

### Size conversions

|                            | ONE              |
|----------------------------|------------------|
| Dimensions:                | 31 x 44 x 25 cm  |
| Print area (front pocket): | 14 x 30 cm       |
| Embroidery:                | 15 flat bed hoop |