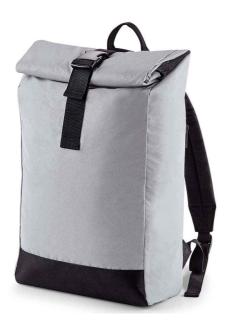

### BG138 Bagbase

BagBase Reflective Roll-Top Backpack

Sizes: Material: ONE 85% polyester/15% cotton.

## Features

- Lightweight yet durable.
- Reflective powder coating for enhanced visibility.
- Grab handle.
- Padded adjustable shoulder straps.
- Roll-top closure.
- Zip pocket.
- Tear out label.
- Capacity 15 litres.