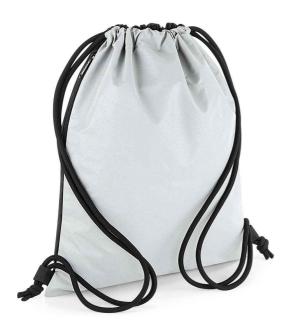

### **BG137 Bagbase**

BagBase Reflective Gymsac

Sizes: ONE

Material: 85% polyester/15% cotton.

#### **Features**

- Lightweight yet durable.
- Reflective powder coating for enhanced visibility.
- Chunky drawcord carry handles.
- External zip stash pocket.
- Tear out label.
- · Capacity 15 litres.

| Black Reflective | Silver Reflective |
|------------------|-------------------|