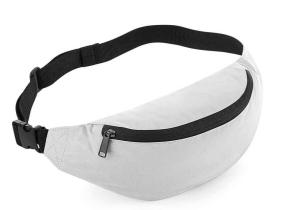

## BG134 Bagbase

BagBase Reflective Belt Bag

Sizes: Material: ONE

85% polyester/15% cotton.

## **Features**

- Lightweight yet durable.
- Reflective powder coating for enhanced visibility.
- Adjustable webbing belt with secure clip closure.
- Large main zip compartment.

- Tear out label.
- · Capacity 2.5 litres.