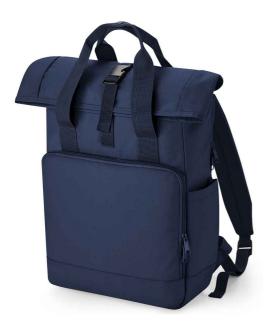

#### **BG118L Bagbase**

BagBase Recycled Twin Handle Roll-Top Laptop Backpack

Sizes: Material: ONE

100% recycled 300D polyester.

## Features

- Webbing carry handles.
- Padded adjustable shoulder straps.
- Roll-top closure.
- Padded back panel.
- Padded laptop compartment compatible up to 15.6".
- Large front zip pocket with organiser section.
- Internal zip pocket.
- Water bottle pocket.
- Tear out label.
- Capacity 19 litres.