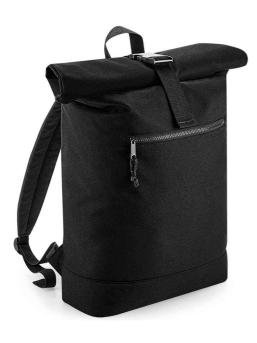

### BG286 Bagbase

BagBase Recycled Roll-Top Backpack

Sizes: Material:

ONE

100% recycled 600D polyester.

## Features

- Grab handle.
- Padded adjustable shoulder straps.
- Cord zip pulls with reflective detail.
- Roll-top closure.
- Padded back and base panels.

- Padded laptop compartment.
- Front zip pocket.
- Laptop compatible up to 15.6".
- Tear out label.
- Capacity 20 litres.