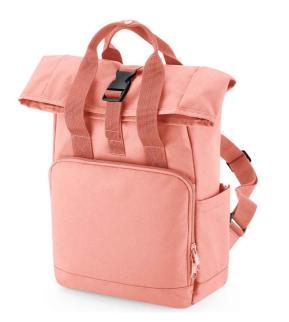

## **BG118S Bagbase**

BagBase Recycled Mini Twin Handle Roll-Top Backpack

Sizes: Material: ONE 100% recycled 300D polyester.

## Features

- Webbing carry handles.
- Adjustable shoulder straps.
- Roll-top closure.
- Padded back panel.
- Front zip pocket.

- Internal zip pocket.
- Water bottle pocket.
- Tear out label.
- Capacity 9 litres.