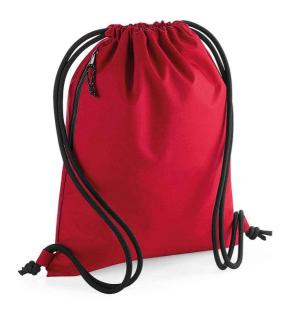

### **BG281 Bagbase**

BagBase Recycled Gymsac

Sizes: ONE

Material: 100% recycled 300D polyester.

### **Features**

- Chunky drawcord carry handles.
- Cord zip pulls with reflective detail.
- Concealed stash pocket.
- Tear out label.
- Capacity 15 litres.

|--|

Military Green

Pure Grey

Classic Red