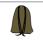

### **Features**

- Chunky drawcord carry handles.
- Cord zip pulls with reflective detail.
- Concealed stash pocket.
- Tear out label.
- Capacity 15 litres.

|--|

Military Green

Pure Grey

Classic Red