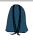

### **Features**

- Chunky drawcord carry handles.
- Cord zip pulls with reflective detail.
- Concealed stash pocket.
- Tear out label.
- Capacity 15 litres.

|--|

Military Green

Pure Grey

Classic Red