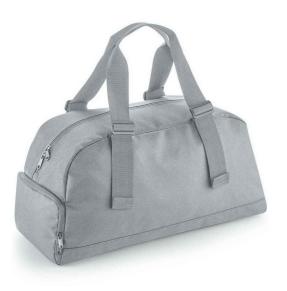

### BG278 Bagbase

BagBase Recycled Essentials Holdall

Sizes: Material:

ONE

# 100% recycled 600D polyester.

# **Features**

- Adjustable carry/shoulder handles.
- Main zip compartment. •
- Internal zip pocket. •
- External slip pocket. •
- Wet pocket.
- Shoe compartment.
- Tear out label. •
- Capacity 35 litres.