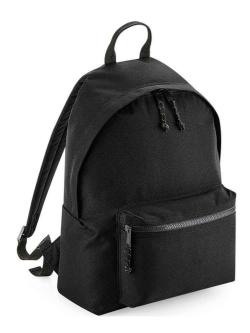

## **BG285 Bagbase**

BagBase Recycled Backpack

Sizes: ONE

Material: 100% recycled 600D polyester.

## **Features**

- Grab handle.
- Padded adjustable shoulder straps.
- Cord zip pulls with reflective detail.
- Main zip compartment.
- Front zip pocket.
- Tear out label.
- · Capacity 18 litres.

Classic Red