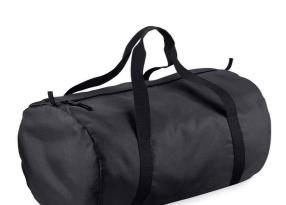

## **BG150** Bagbase

BagBase Packaway Barrel Bag

Sizes: ONE

Material: 210D polyester.\*

#### **Features**

- · Water resistant fabric.
- Ultra lightweight yet durable.
- Webbing carry handles.
- Main zip compartment.
- Combined stow pouch/internal pocket.
- Tear out label.
- · Capacity 32 litres.