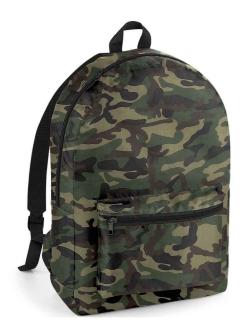

### **BG151 Bagbase**

BagBase Packaway Backpack

Sizes: ONE

Material: 210D polyester.

### **Features**

- Ultra lightweight yet durable.
- Water resistant.
- Adjustable shoulder straps.
- Main zip compartment.
- Front zip pocket.
- Combined stow pouch/internal pocket.
- Tear out label.
- · Capacity 20 litres.