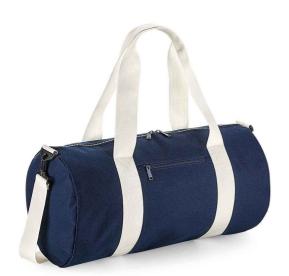

### **BG140L Bagbase**

BagBase Original Barrel Bag XL

Sizes: ONE

Material: 600D polyester.

#### **Features**

• Webbing carry handles.

• Detachable adjustable shoulder strap.

• Main zip compartment.

• Front zip pocket.

• Tear out label.

· Capacity 34 litres.

#### Size conversions

|                              | ONE             |
|------------------------------|-----------------|
| Dimensions:                  | 28 x 55 x 28 cm |
| Print area (front):          | 22 x 18 cm      |
| Print area (ends):           | 16 x 16 cm      |
| Embroidery (front and ends): | 18 tubular hoop |