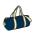

BagBase Original Barrel Bag

ONE Sizes:

Material: 600D polyester.

## **Features**

• Webbing carry handles.

Detachable adjustable

shoulder strap.

• Main zip compartment.

- · Zip pouch pocket.
- Tear out label.
- Capacity 20 litres.