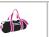

BagBase Original Barrel Bag

ONE Sizes:

Material: 600D polyester.

## **Features**

• Webbing carry handles.

Detachable adjustable

shoulder strap.

• Main zip compartment.

- · Zip pouch pocket.
- Tear out label.
- Capacity 20 litres.