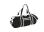

BagBase Original Barrel Bag

ONE Sizes:

Material: 600D polyester.

## **Features**

• Webbing carry handles.

Detachable adjustable

shoulder strap.

• Main zip compartment.

- · Zip pouch pocket.
- Tear out label.
- Capacity 20 litres.