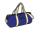

BagBase Original Barrel Bag

ONE Sizes:

Material: 600D polyester.

## **Features**

• Webbing carry handles.

Detachable adjustable

shoulder strap.

• Main zip compartment.

- · Zip pouch pocket.
- Tear out label.
- Capacity 20 litres.